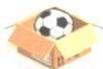

The book is \_\_\_\_\_ the desk.

The ball is \_\_\_\_\_ the box.

The toy is \_\_\_\_\_ the bed.

The spoon is \_\_\_\_\_ the bowl.

2. Using correct word from the option describe the people, place and animal. (8x1=8)