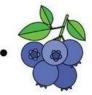

6. Match the fruit with the correct color.

(7x1=7)

o red

2 blue .

3 yellow .

4 green .

5 pink

6 orange.