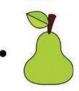

6. Match the fruit with the correct color.

(7x1=7)

o red

2 blue .

3 yellow .

4 green .

5 pink

6 orange.