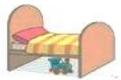

The book is \_\_\_\_\_ the desk.

The ball is \_\_\_\_\_ the box.

The toy is \_\_\_\_\_ the bed.

The spoon is \_\_\_\_\_ the bowl.

2. Using correct word from the option describe the people, place and animal. (8x1=8)