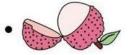

6. Match the fruit with the correct color.

(7x1=7)

o red

2 blue .

3 yellow .

4 green .

5 pink

6 orange.