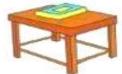

The book is \_\_\_\_\_ the desk.

The ball is \_\_\_\_\_ the box.

The toy is \_\_\_\_\_ the bed.

The spoon is \_\_\_\_\_ the bowl.

2. Using correct word from the option describe the people, place and animal. (8x1=8)