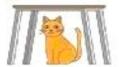

## **General Instructions.**

- All questions are compulsory.
- Marks of each question are indicated against it.
- 1. Complete the below sentence using correct prepositions: In, on or under. (5x2=10)

The cat is \_\_\_\_\_ the table.